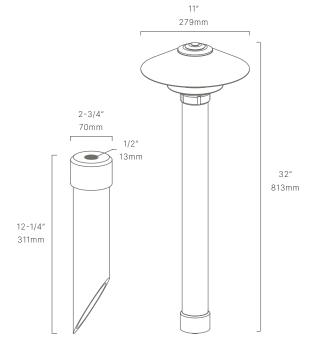

#### CONFIGURATOR:

| FIXTURE DIMENSIONS | W11" x H32"                        |
|--------------------|------------------------------------|
| LIGHT SOURCE       | Integrated LED                     |
| COLOR TEMPERATURES | 2700K, 3000K                       |
| WATTAGES           | 10W, 15W                           |
| CRI (RA)           | 80 CRI                             |
| VOLTAGE            | 12V                                |
| DELIVERED LUMENS   | 300lm (3000K)                      |
| DIMMABLE           | Yes, Dim to <10% via Transformer   |
| DRIVER             | Yes, 12V Integral Constant Current |
| TRANSFORMER        | No, 12V AC/DC Transformer Required |
| MOUNT              | Yes, Included 1/2" NPS Adapter     |
| GROUND STAKE       | Yes, Included MGS001612            |
| FINISH             | Included Natural                   |
| MATERIAL           | Brass & Copper                     |
| WIRE LENGTH        | 24"                                |
| LOCATION           | Exterior Wet                       |
| CERTIFICATIONS     | UL, IP66, IP67, Dark Sky           |