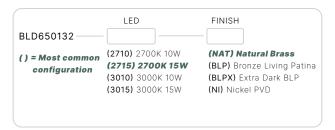

#### BLD650132

The Artemis series of LED Bollards is the latest addition to our growing line of innovative and exquisite area light luminaires. Ideal for illuminating large pathways, driveways, and sprawling outdoor spaces.

#### CONFIGURATOR:

| FIXTURE DIMENSIONS | W11" x H32"                        |
|--------------------|------------------------------------|
| LIGHT SOURCE       | Integrated LED                     |
| COLOR TEMPERATURES | 2700K, 3000K                       |
| WATTAGES           | 10W, 15W                           |
| CRI (RA)           | 80 CRI                             |
| VOLTAGE            | 12V                                |
| DELIVERED LUMENS   | 300lm (3000K)                      |
| DIMMABLE           | Yes, Dim to <10% via Transformer   |
| DRIVER             | Yes, 12V Integral Constant Current |
| TRANSFORMER        | No, 12V AC/DC Transformer Required |
| MOUNT              | Yes, Included 1/2" NPS Adapter     |
| GROUND STAKE       | Yes, Included MGS001612            |
| FINISH             | Included Natural                   |
| MATERIAL           | Brass & Copper                     |
| WIRE LENGTH        | 24"                                |
| LOCATION           | Exterior Wet                       |
| CERTIFICATIONS     | UL, IP66, IP67, Dark Sky           |