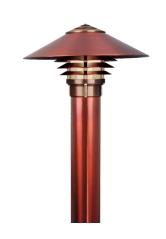

### **ARTEMIS**

#### BLD650132

The Artemis series of LED Bollards is the latest addition to our growing line of innovative and exquisite area light luminaires. Ideal for illuminating large pathways, driveways, and sprawling outdoor spaces.

- Field Serviceable LED module
- •Solid brass and copper construction
- •Ideal for large pathways and driveways