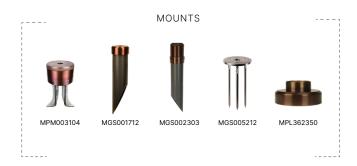

#### MOUNTS

| MGS001712 | Ground Stake w/ 3-1/4" Brass Cap |
|-----------|----------------------------------|
| MGS005212 | 12" Trident Spike                |
| MJB002303 | 3" Junction Box w/ PVC Stake     |
| MPM003104 | Concrete Pedestal Mount          |
| MGS002303 | 3" Junction Box w/ PVC Stake     |
| MPL362350 | Leveling Pedestal                |